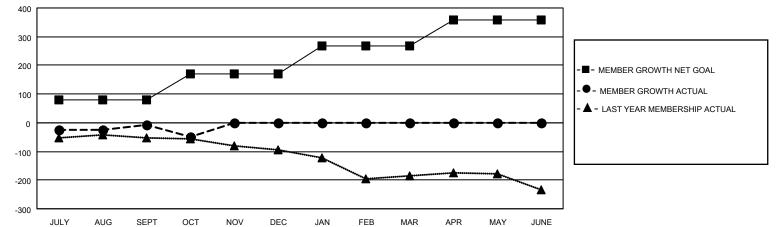

## GAT MONTHLY MEMBERSHIP PROGRESS REPORT Results as of: 10/31/2021

Multiple District 5

LOCATION: NORTH DAKOTA

| Clubs                 |               |           |               | Members               |                           |                         |                                                    |
|-----------------------|---------------|-----------|---------------|-----------------------|---------------------------|-------------------------|----------------------------------------------------|
| RESULTS FOR 2021-2022 |               |           |               | RESULTS FOR 2021-2022 |                           |                         |                                                    |
| QUARTER               | NEW CLUB GOAL | NEW CLUBS | DROPPED CLUBS | QUARTER               | MEMBER GROWTH NET<br>GOAL | MEMBER GROWTH<br>ACTUAL | DROPPED<br>MEMBERS ACTUAL<br>(including transfers) |
| JULY/AUG/SEPT         | 1             | 0         | 1             | JULY/AUG/SE           | PT 80                     | 110                     | 114                                                |
| OCT/NOV/DEC           | 5             | 0         | 1             | OCT/NOV/DEC           | C 91                      | 60                      | 92                                                 |
| JAN/FEB/MAR           | 2             | 0         | 0             | JAN/FEB/MAR           | 97                        | 0                       | 0                                                  |
| APR/MAY/JUNE          | 6             | 0         | 0             | APR/MAY/JUN           | NE 91                     | 0                       | 0                                                  |

- - CURRENT YEAR GOALS FOR NEW CLUBS

• - CURRENT YEAR ACTUAL NEW CLUBS

▲ - LAST YEAR ACTUAL NEW CLUBS

GOALS AND ACTUAL MEMBERS CUMULATIVE

|     | 69 CLUBS OF 298 ADDED 1 OR | GENDER DISTRIBUTION                                         |                                                                                                                                                                     |  |
|-----|----------------------------|-------------------------------------------------------------|---------------------------------------------------------------------------------------------------------------------------------------------------------------------|--|
|     | MORE NEW MEMBERS           | MALE                                                        | 4,639 (70.54%)                                                                                                                                                      |  |
|     |                            | FEMALE                                                      | 1,935 (29.43%)                                                                                                                                                      |  |
|     |                            | NON BINARY                                                  | 0 (0.00%)                                                                                                                                                           |  |
| 27  |                            | PREFER NOT TO ANSWER                                        | 2 (0.03%)                                                                                                                                                           |  |
| 22  |                            |                                                             | 1.008                                                                                                                                                               |  |
| 157 | CLICK HERE FOR CUMULATIVE  | TOTAL FAMILY UNIT MEMDERS                                   | 1,000                                                                                                                                                               |  |
| 206 | MEMBERSHIP DATA            | FAMILY MEMBERS PAYING HAL<br>DUES                           | F 511                                                                                                                                                               |  |
|     | 22<br>157                  | MORE NEW MEMBERS 27 22 157 <u>CLICK HERE FOR CUMULATIVE</u> | MORE NEW MEMBERS<br>MALE<br>FEMALE<br>NON BINARY<br>PREFER NOT TO ANSWER<br>157<br>206<br>CLICK HERE FOR CUMULATIVE<br>MEMBERSHIP DATA<br>FAMILY MEMBERS PAYING HAL |  |