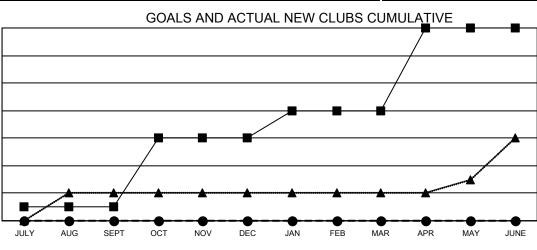

## GAT MONTHLY MEMBERSHIP PROGRESS REPORT Results as of: 10/31/2021

Multiple District 5

LOCATION: NORTH DAKOTA

| Clubs                 |               |           |               | Members               |                           |                         |                                                    |
|-----------------------|---------------|-----------|---------------|-----------------------|---------------------------|-------------------------|----------------------------------------------------|
| RESULTS FOR 2021-2022 |               |           |               | RESULTS FOR 2021-2022 |                           |                         |                                                    |
| QUARTER               | NEW CLUB GOAL | NEW CLUBS | DROPPED CLUBS | QUARTER               | MEMBER GROWTH NET<br>GOAL | MEMBER GROWTH<br>ACTUAL | DROPPED<br>MEMBERS ACTUAL<br>(including transfers) |
| JULY/AUG/SEPT         | 1             | 0         | 1             | JULY/AUG/SE           | PT 80                     | 110                     | 114                                                |
| OCT/NOV/DEC           | 5             | 0         | 1             | OCT/NOV/DEC           | C 91                      | 60                      | 92                                                 |
| JAN/FEB/MAR           | 2             | 0         | 0             | JAN/FEB/MAR           | 97                        | 0                       | 0                                                  |
| APR/MAY/JUNE          | 6             | 0         | 0             | APR/MAY/JUN           | NE 91                     | 0                       | 0                                                  |

- - CURRENT YEAR GOALS FOR NEW CLUBS

• - CURRENT YEAR ACTUAL NEW CLUBS

▲ - LAST YEAR ACTUAL NEW CLUBS

GOALS AND ACTUAL MEMBERS CUMULATIVE

|     | 69 CLUBS OF 298 ADDED 1 OR | GENDER DISTRIBUTION                                         |                                                                                                                                                                     |  |
|-----|----------------------------|-------------------------------------------------------------|---------------------------------------------------------------------------------------------------------------------------------------------------------------------|--|
|     | MORE NEW MEMBERS           | MALE                                                        | 4,639 (70.54%)                                                                                                                                                      |  |
|     |                            | FEMALE                                                      | 1,935 (29.43%)                                                                                                                                                      |  |
|     |                            | NON BINARY                                                  | 0 (0.00%)                                                                                                                                                           |  |
| 27  |                            | PREFER NOT TO ANSWER                                        | 2 (0.03%)                                                                                                                                                           |  |
| 22  |                            |                                                             | 1.008                                                                                                                                                               |  |
| 157 | CLICK HERE FOR CUMULATIVE  | TOTAL FAMILY UNIT MEMDERS                                   | 1,000                                                                                                                                                               |  |
| 206 | MEMBERSHIP DATA            | FAMILY MEMBERS PAYING HAL<br>DUES                           | F 511                                                                                                                                                               |  |
|     | 22<br>157                  | MORE NEW MEMBERS 27 22 157 <u>CLICK HERE FOR CUMULATIVE</u> | MORE NEW MEMBERS<br>MALE<br>FEMALE<br>NON BINARY<br>PREFER NOT TO ANSWER<br>157<br>206<br>CLICK HERE FOR CUMULATIVE<br>MEMBERSHIP DATA<br>FAMILY MEMBERS PAYING HAL |  |